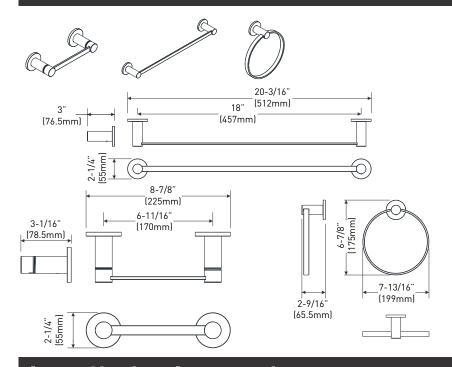

# AVRI™ Technical Specification 3 Piece Bath Accessory Kit

**YB1493** 

## **Stock Numbers:**

- Y1493CH Pivoting Paper Holder, Towel Ring, 18" Towel Bar
  Chrome Finish
- Y1493BN Pivoting Paper Holder, Towel Ring, 18" Towel Bar
  Brushed Nickel Finish
- □ Y1493BL Pivoting Paper Holder, Towel Ring, 18" Towel Bar Matte Black Finish

#### Materials:

**Pivoting Paper Holder, Towel Ring, 18" Towel Bar Chrome and Brushed Nickel** is constructed of SUS304.

**Pivoting Paper Holder, Towel Ring, 18" Towel Bar Matte Black** is constructed of SUS201.

### **Dimensions:**



## **Installation Instructions:**

Please refer to product instructions for installation steps.

**MOEN**®

| Stock Number:                     | Pivoting Paper Holder, |
|-----------------------------------|------------------------|
| Towel Ring, 18" Towel Bar By Moen | Incorporated           |

25300 AL MOEN DRIVE • NORTH OLMSTED, OH 44070 CORPORATE HEADQUARTERS: [800] 321-8809 • FAX: [800] 848-6636 INTERNATIONAL: [440] 962-2000 • FAX: [440] 962-2726 CUSTOMER SERVICE (USA): 800-882-0116 • FAX: [888] 379-2720 WWW.MOEN.COM © 2023 Moen Incorporated.